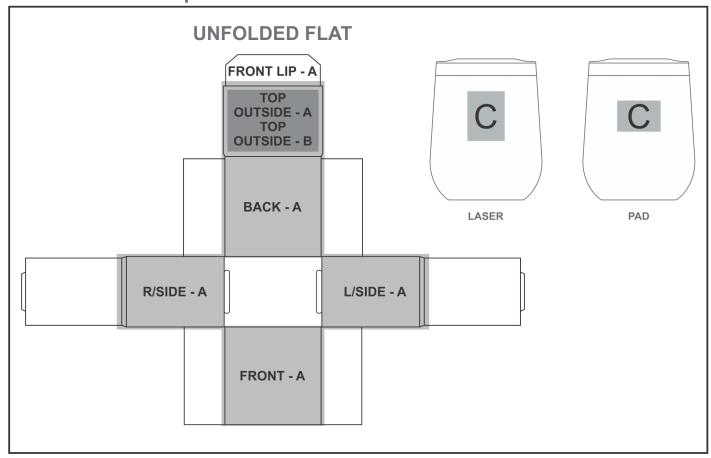

### **Position C**

1. Laser Engraving (LB) Size: 30mm wide x 40mm high

2. Pad Printing (PC) 4 Colours

Size: 35mm wide x 25mm high